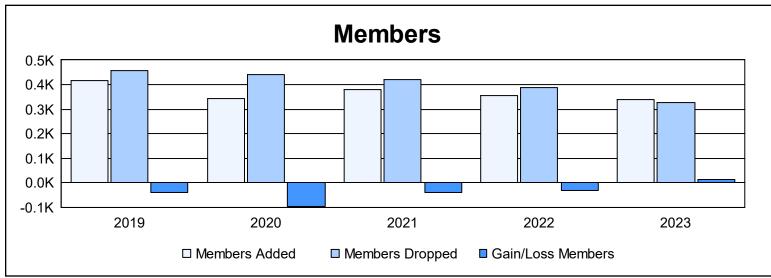

District H 2 As of June 2023 Cumulative

| Year      | New<br>Clubs | Dropped<br>Clubs | Gain/<br>Loss<br>Clubs | New<br>Members | Charter<br>Members | Reinstate<br>Members | Transfer<br>Members | Total<br>Member<br>Added | Total<br>Members<br>Dropped | Gain/<br>Loss<br>Members |
|-----------|--------------|------------------|------------------------|----------------|--------------------|----------------------|---------------------|--------------------------|-----------------------------|--------------------------|
| 2018-2019 | 5            | 0                | 5                      | 268            | 133                | 13                   | 4                   | 418                      | 459                         | -41                      |
| 2019-2020 | 5            | 2                | 3                      | 176            | 141                | 11                   | 14                  | 342                      | 440                         | -98                      |
| 2020-2021 | 3            | 6                | -3                     | 266            | 81                 | 26                   | 8                   | 381                      | 421                         | -40                      |
| 2021-2022 | 3            | 1                | 2                      | 242            | 89                 | 16                   | 8                   | 355                      | 387                         | -32                      |
| 2022-2023 | 3            | 2                | 1                      | 208            | 101                | 25                   | 6                   | 340                      | 325                         | 15                       |
| Average   | 4            | 2                | 2                      | 232            | 109                | 18                   | 8                   | 367                      | 406                         | -39                      |