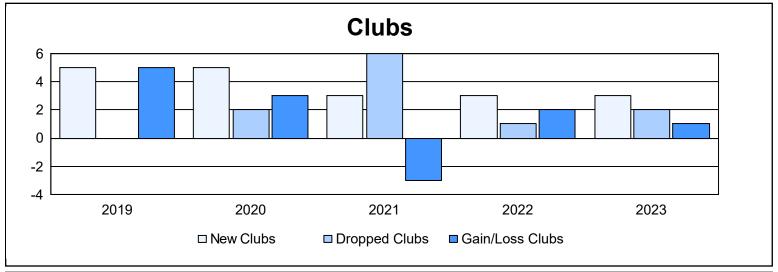

District H 2 As of June 2023 Cumulative

| Year      | New<br>Clubs | Dropped<br>Clubs | Gain/<br>Loss<br>Clubs | New<br>Members | Charter<br>Members | Reinstate<br>Members | Transfer<br>Members | Total<br>Member<br>Added | Total<br>Members<br>Dropped | Gain/<br>Loss<br>Members |
|-----------|--------------|------------------|------------------------|----------------|--------------------|----------------------|---------------------|--------------------------|-----------------------------|--------------------------|
| 2018-2019 | 5            | 0                | 5                      | 268            | 133                | 13                   | 4                   | 418                      | 459                         | -41                      |
| 2019-2020 | 5            | 2                | 3                      | 176            | 141                | 11                   | 14                  | 342                      | 440                         | -98                      |
| 2020-2021 | 3            | 6                | -3                     | 266            | 81                 | 26                   | 8                   | 381                      | 421                         | -40                      |
| 2021-2022 | 3            | 1                | 2                      | 242            | 89                 | 16                   | 8                   | 355                      | 387                         | -32                      |
| 2022-2023 | 3            | 2                | 1                      | 208            | 101                | 25                   | 6                   | 340                      | 325                         | 15                       |
| Average   | 4            | 2                | 2                      | 232            | 109                | 18                   | 8                   | 367                      | 406                         | -39                      |